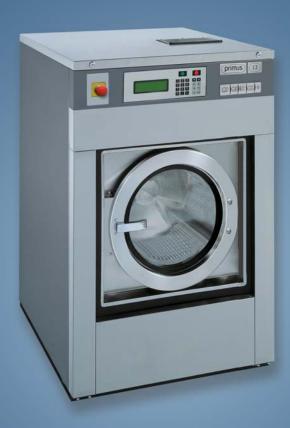

## High Spin Industrial Washer Extractor

FS 13

## **FEATURES**

- Freestanding, high spin
- Front and top panels from stainless steel
- Stainless steel drum and tub
- Easy to use (EC) microprocessor
- Extra large door opening (Ø41 cm) for easy loading and unloading
- Large drain valve (Ø76 mm)
- Easy access to all parts
- Patented soap hopper and drain valve (Liqui-Mix® system)
- Frequency controlled motor
- PowerWash® perforated lifting ribs: more mechanical action, lower water consumption
- SuperEco washing programmes
  significantly reduces water and electricity consumption

## **OPTIONS**

- Stainless steel cabinet (AISI 304)
- Graphitronic® new graphic display with almost unlimited possibilities as:
  - Communication interface enabling remote service
  - Multilingual microprocessor
  - Freely programmable
- Liquid soap connections
- Liquid soap pumps
- Coin operated timer
- SoftWash® version (wet cleaning)
- Water recovery kit
- Trace-Tech® traceability software and networking system