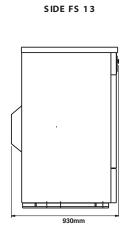

| ТҮРЕ                                                                                   |                | FS 13                |
|----------------------------------------------------------------------------------------|----------------|----------------------|
| CAPACITY                                                                               |                |                      |
| Drum volume                                                                            |                | 131                  |
| Capacity                                                                               | kg/lb          | 13/30                |
| Drum diameter                                                                          | mm             | Ø650                 |
| DRUM SPEED                                                                             |                |                      |
| Wash speed                                                                             | rpm            | 45                   |
| Spin speed                                                                             | rpm            | 1000                 |
| G-factor                                                                               |                | 360                  |
| PROGRAMMER                                                                             |                |                      |
| EC microprocessor                                                                      |                | standard             |
| Graphitronic® microprocessor                                                           |                | +                    |
| Coin meter (or tokens)                                                                 |                | +                    |
| CABINET                                                                                |                |                      |
| Coloured side panels                                                                   |                | standard             |
| Stainless steel AISI 304                                                               |                | +                    |
| CONNECTION                                                                             |                | Freestanding (4×M10) |
| HEATING                                                                                |                |                      |
| 100% hot water                                                                         | ° C/° F        | 90/194               |
| 100% electrical                                                                        | kW             | 6-9-12               |
| Hot water and electrical                                                               |                |                      |
| Additional heating                                                                     | kW             | 6-9-12               |
| Steam additional heating                                                               | bar            | 1-3                  |
| Steam high pressure                                                                    | bar            | 3-8                  |
| CONNECTION                                                                             |                |                      |
| Electrical                                                                             |                | 1×220-240V 50/60Hz   |
|                                                                                        |                | 3×220-240V 50/60Hz   |
|                                                                                        |                | 3×380-415V+N 50Hz    |
|                                                                                        |                | 3×380-415V 50Hz      |
| Water inlet                                                                            | inch           | G 3/4"               |
| Steam inlet                                                                            | inch           | G 1/2"               |
| DIMENSIONS H×W×D                                                                       | mm             | 1295×835×930         |
| TRANSPORT DATA                                                                         |                |                      |
| Gross weight                                                                           |                |                      |
| Packing                                                                                | kg             | 365                  |
| Net weight                                                                             | kg             | 345                  |
| Volume (packed)                                                                        |                |                      |
| Foil packing                                                                           | m <sup>3</sup> | 1,16                 |
| Foil packing H×W×D                                                                     | mm             | 1425×855×950         |
| WATER CONSUMPTION                                                                      |                |                      |
| Cold and hot water per cycle*                                                          |                | 85 + 21              |
| + = Available, Standard = Standard execution, * Tested in accordance of EN 604 56 norm |                |                      |