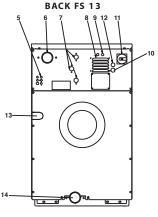

- 1. Coin meter
- Coin box
- Keyboard
- Soap hopper
- 5. Liquid soap connection
- **6.** Air vent
- **7.** Water connection
- 8. Air vent holes, frequency inverter
- 9. Fuses
- 10. Electrical connection
- 11. Main switch
- 12. Electrical connection to liquid soap
- 13. Steam connection
- 14. Drain valve