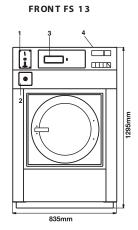

| ТҮРЕ                                                                                   |                | FS 13                |
|----------------------------------------------------------------------------------------|----------------|----------------------|
| CAPACITY                                                                               |                |                      |
| Drum volume                                                                            |                | 131                  |
| Capacity                                                                               | kg/lb          | 13/30                |
| Drum diameter                                                                          | mm             | Ø650                 |
| DRUM SPEED                                                                             |                |                      |
| Wash speed                                                                             | rpm            | 45                   |
| Spin speed                                                                             | rpm            | 1000                 |
| G-factor                                                                               |                | 360                  |
| PROGRAMMER                                                                             |                |                      |
| EC microprocessor                                                                      |                | standard             |
| Graphitronic® microprocessor                                                           |                | +                    |
| Coin meter (or tokens)                                                                 |                | +                    |
| CABINET                                                                                |                |                      |
| Coloured side panels                                                                   |                | standard             |
| Stainless steel AISI 304                                                               |                | +                    |
| CONNECTION                                                                             |                | Freestanding (4×M10) |
| HEATING                                                                                |                |                      |
| 100% hot water                                                                         | ° C/° F        | 90/194               |
| 100% electrical                                                                        | kW             | 6-9-12               |
| Hot water and electrical                                                               |                |                      |
| Additional heating                                                                     | kW             | 6-9-12               |
| Steam additional heating                                                               | bar            | 1-3                  |
| Steam high pressure                                                                    | bar            | 3-8                  |
| CONNECTION                                                                             |                |                      |
| Electrical                                                                             |                | 1×220-240V 50/60Hz   |
|                                                                                        |                | 3×220-240V 50/60Hz   |
|                                                                                        |                | 3×380-415V+N 50Hz    |
|                                                                                        |                | 3×380-415V 50Hz      |
| Water inlet                                                                            | inch           | G 3/4"               |
| Steam inlet                                                                            | inch           | G 1/2"               |
| DIMENSIONS H×W×D                                                                       | mm             | 1295×835×930         |
| TRANSPORT DATA                                                                         |                |                      |
| Gross weight                                                                           |                |                      |
| Packing                                                                                | kg             | 365                  |
| Net weight                                                                             | kg             | 345                  |
| Volume (packed)                                                                        |                |                      |
| Foil packing                                                                           | m <sup>3</sup> | 1,16                 |
| Foil packing H×W×D                                                                     | mm             | 1425×855×950         |
| WATER CONSUMPTION                                                                      |                |                      |
| Cold and hot water per cycle*                                                          |                | 85 + 21              |
| + = Available, Standard = Standard execution, * Tested in accordance of EN 604 56 norm |                |                      |

- 1. Coin meter
- Coin box
- Keyboard
- Soap hopper
- 5. Liquid soap connection
- **6.** Air vent
- **7.** Water connection
- 8. Air vent holes, frequency inverter
- 9. Fuses
- 10. Electrical connection
- 11. Main switch
- 12. Electrical connection to liquid soap
- 13. Steam connection
- 14. Drain valve