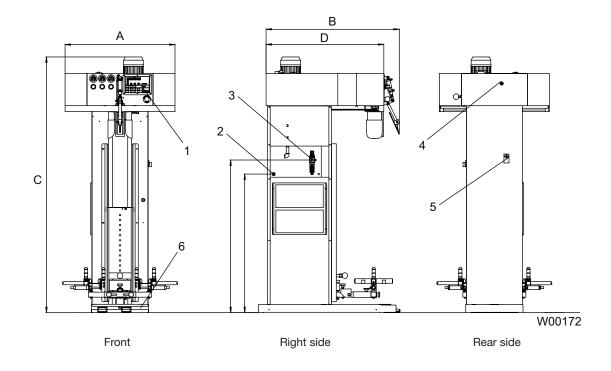

## Main options

- 2HP motor
- · Manual waist size adjustment
- · Manual leg size adjustment

| Electrical connections                                                                             |                                               | FTT1                                               |
|----------------------------------------------------------------------------------------------------|-----------------------------------------------|----------------------------------------------------|
| Voltage                                                                                            |                                               |                                                    |
| 400V 3N AC 50Hz<br>208-240V 3AC 60Hz                                                               | kW(A)                                         | 2(10)<br>2(10)                                     |
| Steam, air and vacuum                                                                              | connection                                    |                                                    |
| Steam Steam consumption Rec. steam pressure Condensate Compressed air Air consumption Air pressure | DN<br>kg/h<br>kPa<br>DN<br>DN<br>I/min<br>kPa | 15<br>15-20<br>500-600<br>15<br>8<br>40<br>600-700 |
| Shipping data                                                                                      |                                               |                                                    |
|                                                                                                    | net, kg<br>crated, kg                         | 170<br>190                                         |
| Dimensions in mm                                                                                   |                                               |                                                    |
| A Width B Depth C Height D                                                                         |                                               | 885<br>905<br>2025<br>770                          |
| <ul><li>1 Control panel</li><li>2 Electrical connections</li></ul>                                 |                                               |                                                    |

- Compressed air connection
  Steam connection
  Condensate
  Pedal deck