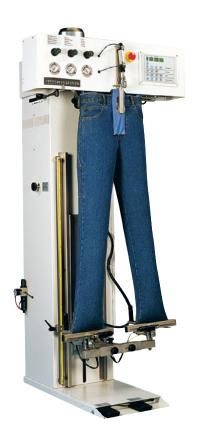

## Trouser topper – utility FTT1

## **Features and benefits**

- Automatic electronic control with possibility of selecting the different ironing functions
- · Side tensioning of the waistband
- Individual adjustment for tensioning of waistband, legs and clamps
- Anti-stretching device on waistband and legs for the ironing of elastic trousers
- Pivoting clamps to allow tensioning from inside for uncreased trousers and from outside for creased trousers
- · Carriage-height adjustment
- Adjustment for steam, air and steam heater devices
- Multipurpose pedal for work progress